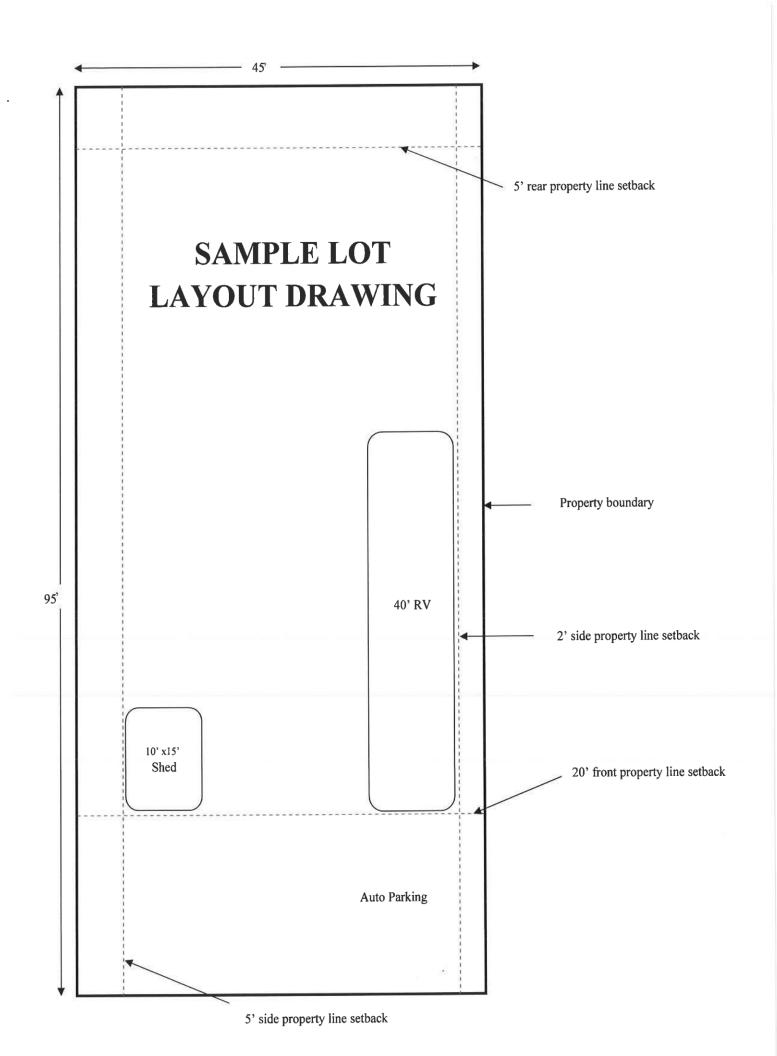

| Unit Site Placement (use included t | emplate)   |                                 |                                           |  |  |  |  |  |
|-------------------------------------|------------|---------------------------------|-------------------------------------------|--|--|--|--|--|
| Distance from property lines:       |            |                                 |                                           |  |  |  |  |  |
| Front Setback:                      |            |                                 |                                           |  |  |  |  |  |
| Rear Setback:                       |            |                                 |                                           |  |  |  |  |  |
|                                     |            |                                 |                                           |  |  |  |  |  |
| Side Setbacks:                      | Left Side: | I                               | Right Side:                               |  |  |  |  |  |
|                                     |            |                                 |                                           |  |  |  |  |  |
| Sunroom/Covered Deck                |            |                                 |                                           |  |  |  |  |  |
| Covered Deck/Sunroom:               |            |                                 |                                           |  |  |  |  |  |
| Dimensions:                         |            | Height above<br>(Must be greate | ground:<br>r than 24" above ground level) |  |  |  |  |  |
| Railing Height:                     |            | _Covered $\square$              | Open 🗌                                    |  |  |  |  |  |